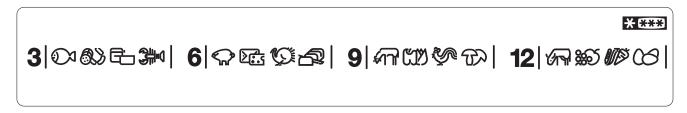

#### **Freezing Calendar**

The symbols show different types of frozen goods.

The numbers indicate storage times in months for the appropriate types of frozen goods.